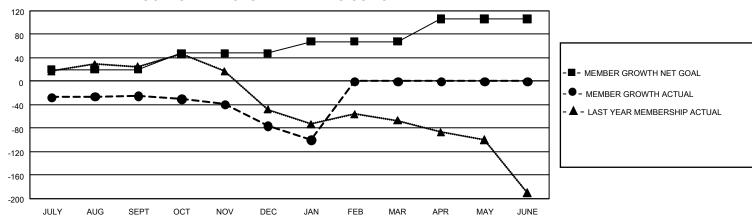

## GMT Constitutional Area 1, Group O

REPORT DOES NOT INCLUDE CLUBS IN UNDISTRICTED AREAS.

| Clubs                 |               |           |               | Members               |                         |                         |                                                    |
|-----------------------|---------------|-----------|---------------|-----------------------|-------------------------|-------------------------|----------------------------------------------------|
| RESULTS FOR 2022-2023 |               |           |               | RESULTS FOR 2022-2023 |                         |                         |                                                    |
| QUARTER               | NEW CLUB GOAL | NEW CLUBS | DROPPED CLUBS | QUARTER MEN           | MBER GROWTH NET<br>GOAL | MEMBER GROWTH<br>ACTUAL | DROPPED MEMBERS<br>ACTUAL (including<br>transfers) |
| JULY/AUG/SEPT         | 0             | 0         | 2             | JULY/AUG/SEPT         | 20                      | 93                      | 105                                                |
| OCT/NOV/DEC           | 9             | 0         | 1             | OCT/NOV/DEC           | 28                      | 99                      | 134                                                |
| JAN/FEB/MAR           | 3             | 0         | 2             | JAN/FEB/MAR           | 20                      | 46                      | 64                                                 |
| APR/MAY/JUNE          | 9             | 0         | 0             | APR/MAY/JUNE          | 38                      | 0                       | 0                                                  |

## GOALS AND ACTUAL MEMBERS CUMULATIVE

| DROPPED CLUBS: 5 |     | 76 CLUBS OF 148 ADDED 1 OR<br>MORE NEW MEMBERS | GENDER DISTRIBUTION                |                |  |
|------------------|-----|------------------------------------------------|------------------------------------|----------------|--|
|                  |     |                                                | MALE                               | 2,421 (62.40%) |  |
|                  |     |                                                | FEMALE                             | 1,458 (37.58%) |  |
| DROPPED MEMBERS  |     |                                                | NON BINARY                         | 0 (0.00%)      |  |
| DECEASED         | 46  |                                                | PREFER NOT TO ANSWER               | 1 (0.03%)      |  |
| CLUB CANCELLED   | 21  |                                                | TOTAL FAMILY UNIT MEMBERS 86       |                |  |
| OTHER            | 236 | CLICK HERE FOR                                 | TO METALLE SALT MEMBERS            |                |  |
| TOTAL            | 303 | CUMULATIVE MEMBERSHIP  DATA                    | FAMILY MEMBERS PAYING HALF DUES 44 |                |  |