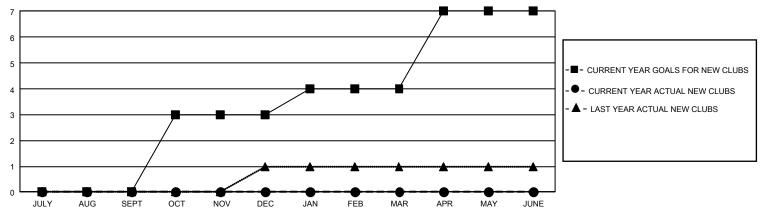

## GMT Constitutional Area 1, Group O

REPORT DOES NOT INCLUDE CLUBS IN UNDISTRICTED AREAS.

| Clubs                 |               |           |               | Members               |                         |                         |                                                    |
|-----------------------|---------------|-----------|---------------|-----------------------|-------------------------|-------------------------|----------------------------------------------------|
| RESULTS FOR 2022-2023 |               |           |               | RESULTS FOR 2022-2023 |                         |                         |                                                    |
| QUARTER               | NEW CLUB GOAL | NEW CLUBS | DROPPED CLUBS | QUARTER MEN           | MBER GROWTH NET<br>GOAL | MEMBER GROWTH<br>ACTUAL | DROPPED MEMBERS<br>ACTUAL (including<br>transfers) |
| JULY/AUG/SEPT         | 0             | 0         | 2             | JULY/AUG/SEPT         | 20                      | 93                      | 105                                                |
| OCT/NOV/DEC           | 9             | 0         | 1             | OCT/NOV/DEC           | 28                      | 99                      | 134                                                |
| JAN/FEB/MAR           | 3             | 0         | 2             | JAN/FEB/MAR           | 20                      | 46                      | 64                                                 |
| APR/MAY/JUNE          | 9             | 0         | 0             | APR/MAY/JUNE          | 38                      | 0                       | 0                                                  |

## GOALS AND ACTUAL NEW CLUBS CUMULATIVE